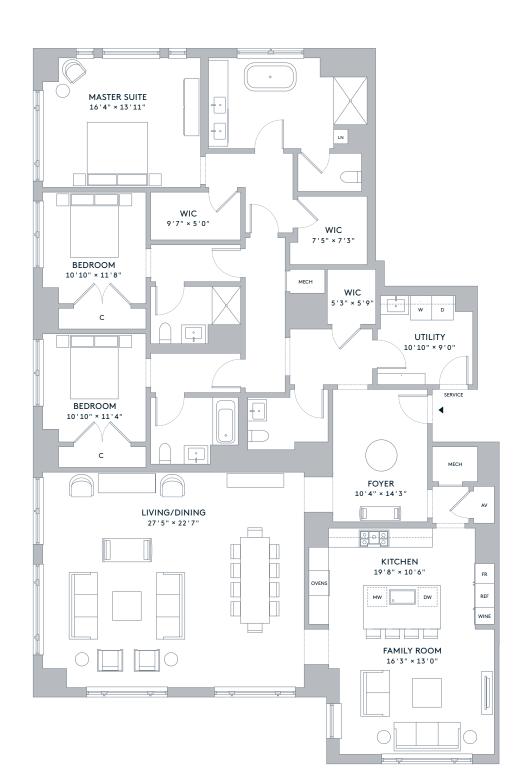

## RESIDENCE 1 FLOORS 42-48

3,080 FT<sup>2</sup> 286 M<sup>2</sup>

FEATURES 3 Bedrooms 3 Bathrooms Powder Room Master Suite Family Room Foyer Dual Master Closets Utility Room Service Entrance

ⓓ

FLOOR PLANS AND DIMENSIONS ARE FOR REFERENCE ONLY. LAYOUT OF ROOMS, ROOM SIZES AND FINISHES SHALL BE AS CONSTRUCTED. ACCURACY OF INFORMATION INCLUDING MEASUREMENTS IS NOT GUARANTEED. SELLER RESERVES THE RIGHT TO CHANGE MATERIALS, FINISH SELECTIONS AND SPECIFICATIONS WITH PRODUCTS OF SIMILAR QUALITY WITHOUT NOTICE.