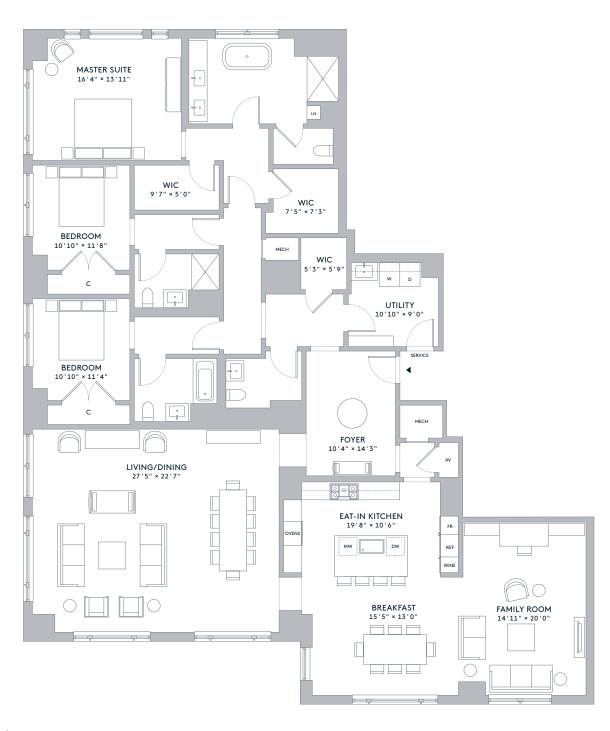

## **RESIDENCE 5** FLOORS 49-54

3,431 FT<sup>2</sup>  $319 \text{ M}^2$ 

FEATURES 3 Bedrooms

3 Bathrooms Powder Room

Family Room Master Suite

Eat-In Kitchen

Foyer

Dual Master Closets

Service Entrance

Utility Room

ROBERT A.M. STERN ARCHITECTS

451 E. GRAND AVENUE, CHICAGO, IL 60611 312 662 1900 ONEBENNETTPARK.COM INFO@ONEBENNETTPARK.COM

EXCLUSIVE SALES AGENT: RELATED REALTY DEVELOPER LICENSE NUMBER: 2411158

FLOOR PLANS AND DIMENSIONS ARE FOR REFERENCE ONLY. LAYOUT OF ROOMS, ROOM SIZES AND FINISHES SHALL BE AS CONSTRUCTED. ACCURACY OF INFORMATION INCLUDING MEASUREMENTS IS NOT GUARANTEED. SELLER RESERVES THE RIGHT TO CHANGE MATERIALS, FINISH SELECTIONS AND SPECIFICATIONS WITH PRODUCTS OF SIMILAR QUALITY WITHOUT NOTICE.