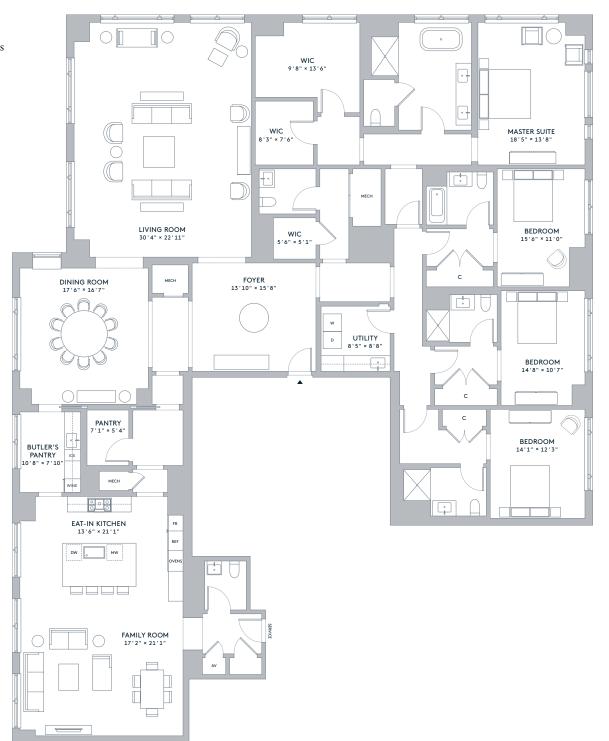

RESIDENCE 9 FLOORS 55-59

5,130 FT<sup>2</sup> 477 M<sup>2</sup>

FEATURES 4 Bedrooms 4 Bathrooms 2 Powder Rooms Family Room Eat-In Kitchen Master Suite Dual Master Closets Butler's Pantry Foyer Utility Room Service Entrance

ⓓ

FLOOR PLANS AND DIMENSIONS ARE FOR REFERENCE ONLY. LAYOUT OF ROOMS, ROOM SIZES AND FINISHES SHALL BE AS CONSTRUCTED. ACCURACY OF INFORMATION INCLUDING MEASUREMENTS IS NOT GUARANTEED. SELLER RESERVES THE RIGHT TO CHANGE MATERIALS, FINISH SELECTIONS AND SPECIFICATIONS WITH PRODUCTS OF SIMILAR QUALITY WITHOUT NOTICE.